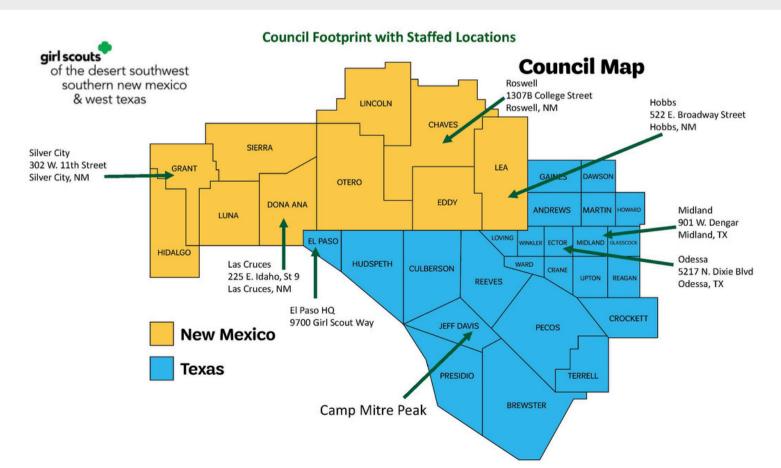

, TX

### **SECRETARY**

Patty Collins, Hobbs, NM

### **EX OFFICIO MEMBER**

Patty Craven, CEO, Las Cruces, NM

### **DIRECTORS AT LARGE**

Andrea Quiroz, Odessa, TX Brenda Tompkins, El Paso, TX

Brittany Embry, Hobbs, NM

Catherine Bredemeyer, Odessa, TX

Claudia Camacho, El Paso, TX

Criselda Carrasco, Pecos, TX

Dr. Tanya Lowery, Odessa, TX

Fayth Franzoy Gillespie, Las Cruces, NM

Girè Dragun, Midland, TX

Juliann Lamb, Las Cruces, NM

Lisa Plummer, El Paso, TX

Myrna Ortiz, El Paso, TX

# **Facilities**

Girl Scouts of the Desert Southwest oversees 11 fantastic facilities that are available for rent including the majestic Camp Mitre Peak. If you are interested in renting Camp Mitre Peak or any of our program centers, contact us at <a href="mailto:info@gsdsw.org">info@gsdsw.org</a>.





girl scouts

of the desert southwest southern new mexico
& west texas