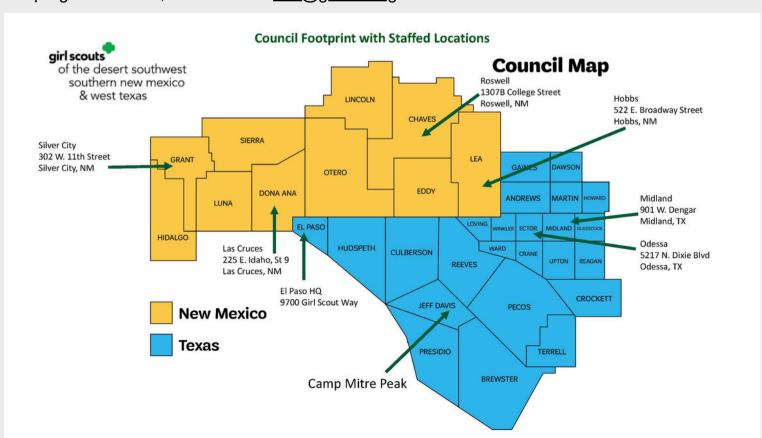

, TX

#### **SECRETARY**

Katheryn Chandler, Midland, TX

#### **EX OFFICIO MEMBER**

Patty Craven, CEO, Las Cruces, NM

#### **DIRECTORS AT LARGE**

Amy Hendrick, Odessa, TX
Becky Wetendorf, Midland, TX
Julia Brown, Las Cruces, NM
Karmen Bryant, Midland, TX
Katherine Vandertulip, El Paso, TX
Lisa Plummer, El Paso, TX
Melanie Pace, Alpine, TX
Melissa Martinez, El Paso, TX
Phyllis Franzoy, Las Cruces, NM
Sharon Dodson, Coahoma, TX
Star Smith, Fort Davis, TX
Teresa Carlos, El Paso, TX
Tilli McCarthy Villalobos, Las Cruces, NM

#### **Facilities**

Girl Scouts of the Desert Southwest oversees 11 fantastic facilities that are available for rent including the majestic Camp Mitre Peak. If you are interested in renting Camp Mitre Peak or any of our program centers, contact us at info@gsdsw.org.





girl scouts

of the desert southwest southern new mexico
& west texas