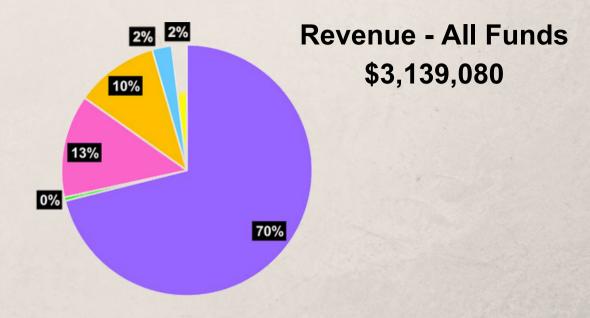

|



## **REVENUE & EXPENSE BREAKDOWN**



- Product and Shop Sales \$2,182,117
- Other Revenue \$407,106
- United Way \$77,395

- Program Activity Fees \$14,522
- Contributions, Grants, Special Events \$328,889
- In-kind and Other Contributions \$59,671



## Functional Expenses \$3,846,813



### **DONORS**

## Thank you for investing in our girls!

### Gifts listed were made between October 1, 2020 - September 30, 2021

#### \$5,000-\$10,000

Karmen Hendrix Bryant

Devon Energy Production Corp., Lp

Helen Greathouse Charitable Trust

Pevehouse Family Foundation

Scharbauer Foundation

Tambi & Richard Arnold

The Henry Foundation

**Troop Mitre** 

United Way of El Paso

County

United Way of Midland

United Way of Odessa

Wade Caldwell

#### \$500-\$999

Amy & Calvin Hendrick

Cece & A. J. Brune III

Dale Wesley

Fred G Yates