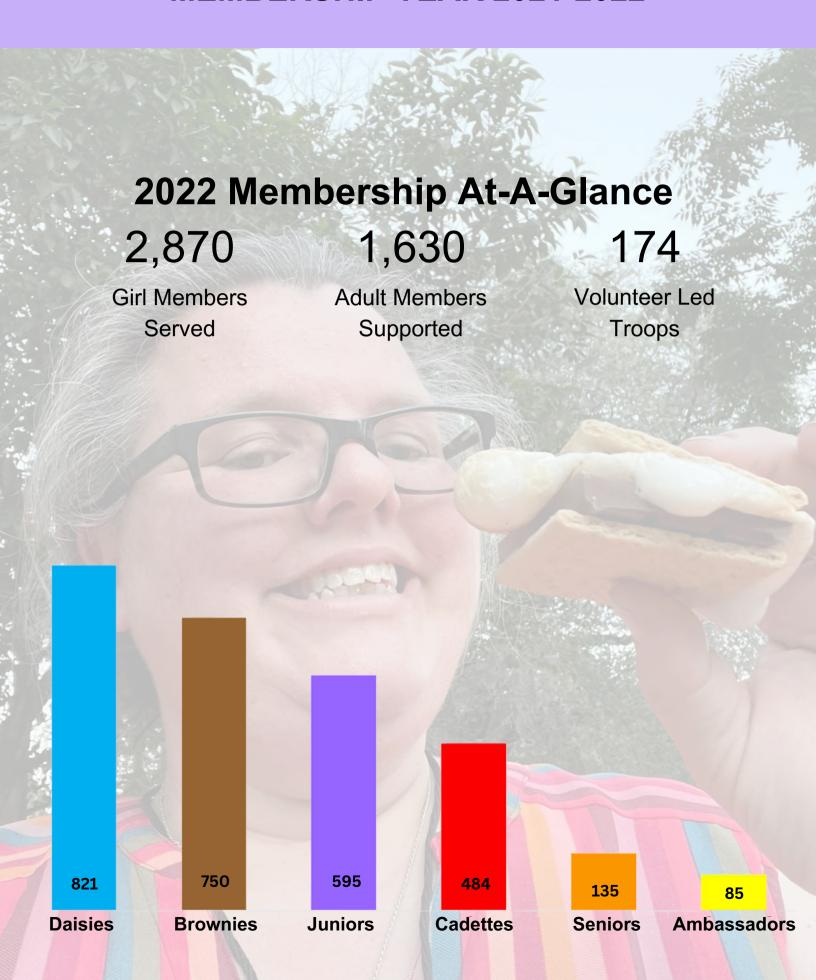

# **MEMBERSHIP YEAR 2021-2022**

391

girls participated

234

girls earned a personalized patch

158

girls earned the crossover patch, completing goals in both fall product and the cookie program 19,874

chocolates/nuts sold

**799** 