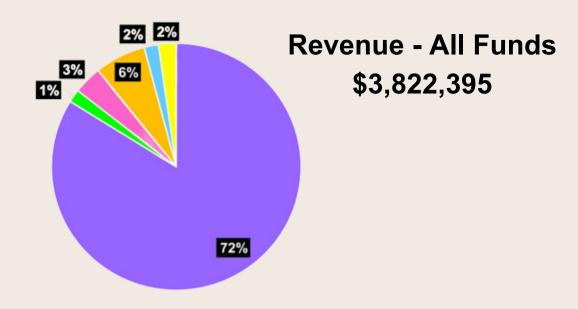

# STATEMENT OF FINANCIAL POSITION AS OF SEPTEMBER 30, 2022

| Revenue                       | 2022               |
|-------------------------------|--------------------|
| Public Support                |                    |
| Contributions                 | \$<br>66,318.00    |
| Government Credits            | \$<br>326,198.00   |
| Grants and Foundations        | \$<br>64,761.00    |
| United Way                    | \$<br>60,527.00    |
| Bequests                      | \$<br>279,057.00   |
| Special Events                | \$<br>84,718.00    |
| In-kind & Other Contributions | \$<br>74,299.00    |
| Total Public Support          | \$<br>955,878.00   |
| AN ASSESSMENT SHOP OF AN      |                    |
| Program Related               |                    |
| Product and Merchandise Sale  | \$<br>2,733,264.00 |
| Program Activity Fees         | \$<br>55,677.00    |
| Total Program Related Reve    | \$<br>2,788,941.00 |
|                               |                    |
| Other Revenues                |                    |
| Employee Retention Credit     | \$<br>278,935.00   |
| Investment Income             | \$<br>(290,695.00) |
| Rental Income                 | \$<br>-            |
| Miscellaneous Income          | \$<br>131,447.00   |
| Total Other Revenue           | \$<br>119,687.00   |
| Net Assets Released           | \$<br>(42,111.00)  |
| Total Revenue                 | \$<br>3,822,395.00 |

# **REVENUE & EXPENSE BREAKDOWN**

- Product and Shop Sales \$2,733,264
- Other Revenue \$119,687
- United Way \$60,527

- Program Activity Fees \$55,677
- Contributions, Grants, Special Events \$215,797
- In-kind and Other Contributions \$74,299