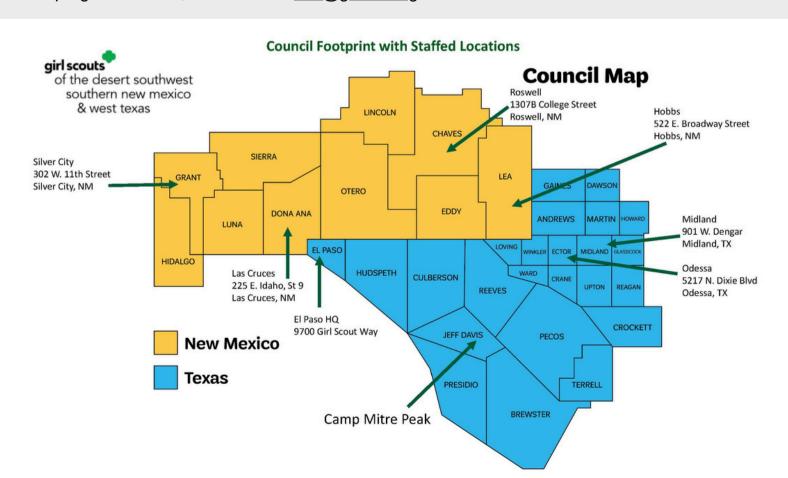

### **Facilities**

Girl Scouts of the Desert Southwest oversees 11 fantastic facilities that are available for rent including the majestic Camp Mitre Peak. If you are interested in renting Camp Mitre Peak or any of our program centers, contact us at info@gsdsw.org.